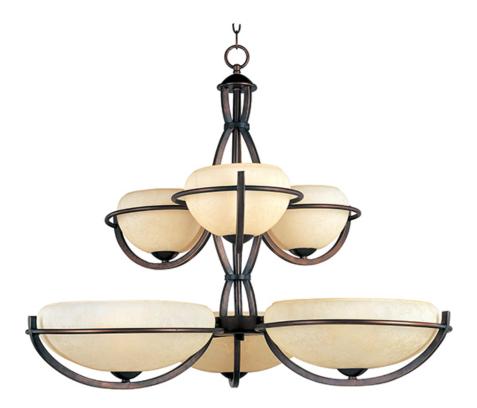

## PRODUCT DESCRIPTION

A contemporary statement features large scale Frost lichen glass shades symmetrically balanced on a metal frame finished in Oil Rubbed Bronze.

## **MEASUREMENTS**

DIMENSION : 34." W x 28.5" H

HANGING WEIGHT : 18. lb

#### LAMPING

**LUMENS** : 6,900 Rated (0 Del.)

**BULB** : 6 x 100W (NOT INCLUDED), 600W Total

DIMMABLE : Dimmable COLOR\_TEMP : 2700K

#### **FINISHES OPTION**

Oil Rubbed Bronze OI

## **GLASS**

Frost Lichen FL

## MATERIAL

Iron